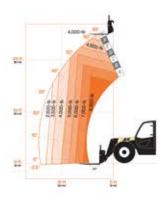

### PERFORMANCE

Rated Load Capacity 8,8
Maximum Lift Height 24
Maximum Forward Reach 14
Load at Maximum Height 4,0
Load at Maximum Reach 2,9
Lift Speed (boom retracted) Up

Boom Speed

Attachment Tilt

Top Travel Speed Turning Radius Over Tires Operating Weight 8,800-lb / 3,992-kg 24-ft 11-in / 7.6-m 14-ft 1-in / 4.3-m 4,000-lb /1,814-kg 2,920-lb / 1,324-kg

# DIMENSIONS & LOAD CHART

We provide coverage for one (1) full year on the entire machine, two (2) full years or 2,000 hours on the drivetrain and cover all specified major structural components for five (5) years. Due to continuous product improvements, we reserve the right to make specification and/or equipment changes without prior notification.