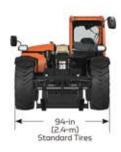

# DIMENSIONS & LOAD CHART

We provide coverage for one (1) full year on the entire machine, two (2) full years or 2,000 hours on the drivetrain and cover all specified major structural components for five (5) years. Due to continuous product improvements, we reserve the right to make specification and/or equipment changes without prior notification.