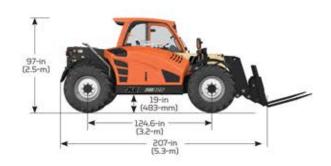

### PERFORMANCE

Rated Load Capacity 8,8
Maximum Lift Height 24
Maximum Forward Reach 14
Load at Maximum Height 4,0
Load at Maximum Reach 2,9
Lift Speed (boom retracted) Up

Boom Speed

Attachment Tilt

Top Travel Speed Turning Radius Over Tires Operating Weight 8,800-lb / 3,992-kg 24-ft 11-in / 7.6-m 14-ft 1-in / 4.3-m 4,000-lb /1,814-kg 2,920-lb / 1,324-kg

# DIMENSIONS & LOAD CHART

We provide coverage for one (1) full year on the entire machine, two (2) full years or 2,000 hours on the drivetrain and cover all specified major structural components for five (5) years. Due to continuous product improvements, we reserve the right to make specification and/or equipment changes without prior notification.